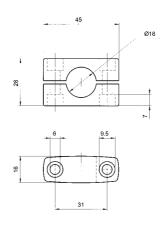

### **DIMENSIONS**

ST-504 S6 fixing brackets material: yellow zinc-plated steel

ST-505

S3/S40/S41 fixing bracket material: yellow zinc-plated steel

58 10° R40

SWING-18 adjustable support for plastic tubular M18 sensors material: black dilamid