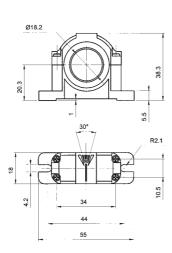

### **DIMENSIONS**

ST-504 S6 fixing brackets material: yellow zinc-plated steel

ST-505

S3/S40/S41 fixing bracket material: yellow zinc-plated steel

58 10° R40

SWING-18 adjustable support for plastic tubular M18 sensors material: black dilamid

SP-40 fixed support for tubular M18 sensors material: black durethan