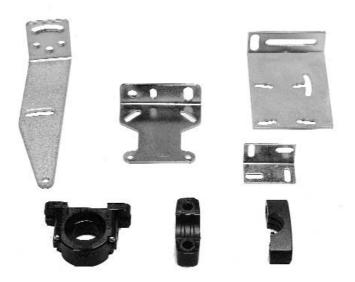

## **FIXING BRACKETS AND SUPPORTS**

- · Fixing brackets for universal sensors
- Fixed supports for tubular M18 sensors
- · Supports with optic axis regulation
- · Good shock and vibration resistance

# ST SERIES

The **ST** series includes all the fixing brackets and supports available for the fixing of photoelectric sensors.

The 'L' shaped fixing brackets are in metal and present dimensions that guarantee the best sensor fixing, offering the maximum resistance against shocks and vibrations that can alter the positioning.

The holes are multiple or slotted in order to offer the best fixing versatility, even in place of other sensors.

Plastic supports are available for tubular sensors: a fixed and an adjustable support with which the inclination of the sensor's optic axis can be regulated right up to a 15° angle in every direction for a 360° arch.