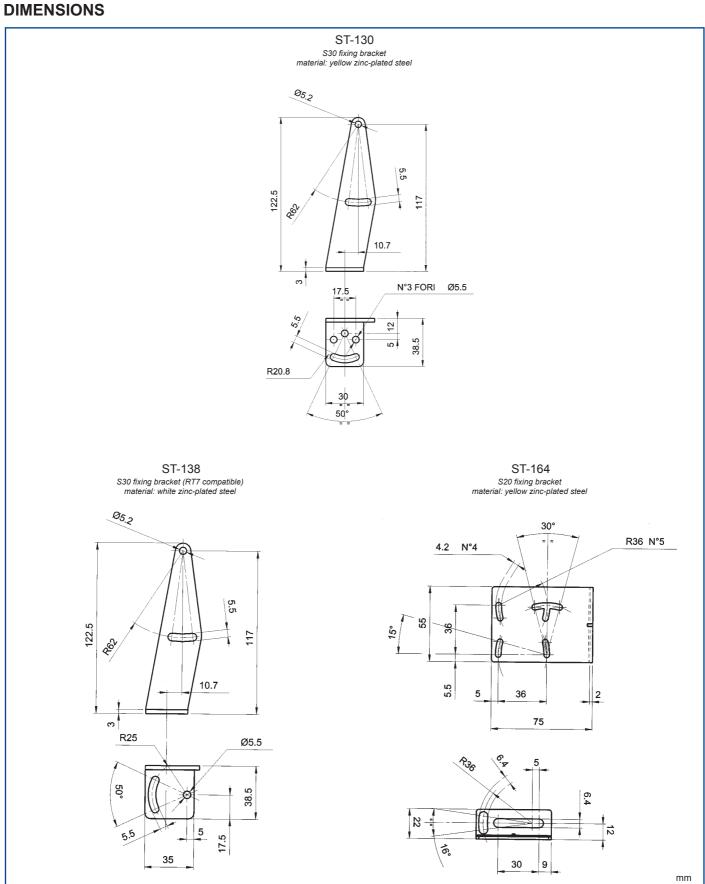

### **DIMENSIONS**

ST-504 S6 fixing brackets material: yellow zinc-plated steel

ST-505

S3/S40/S41 fixing bracket material: yellow zinc-plated steel

58 10° R40

SWING-18 adjustable support for plastic tubular M18 sensors material: black dilamid

### **MODELS**

| MODEL    | DESCRIPTION                                             | CODE N°   |
|----------|---------------------------------------------------------|-----------|
| ST-505   | 1 pc fixing bracket for S3/S40/S41                      | 95ACC1300 |
| ST-504   | 1 pc fixing bracket for S6                              | 95ACC1320 |
| ST-164   | 1 pc fixing bracket for S20                             | 95ACC1340 |
| ST-130   | 1 pc fixing bracket for S30                             | 95ACC1350 |
| ST-138   | 1 pc fixing bracket for S30 (RT7 compatible)            | 95ACC1360 |
| SP-40    | 2 pcs fixed support for tubular M18 sensors             | 95ACC1370 |
| SWING-18 | 1 pc adjustable support for plastic tubular M18 sensors | 895000006 |