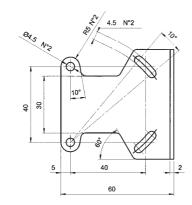

### **DIMENSIONS**

ST-504 S6 fixing brackets material: yellow zinc-plated steel

ST-505

S3/S40/S41 fixing bracket material: yellow zinc-plated steel

58 10° R40

SWING-18 adjustable support for plastic tubular M18 sensors material: black dilamid

### **MODELS**

| MODEL    | DESCRIPTION                                             | CODE N°   |
|----------|---------------------------------------------------------|-----------|
| ST-505   | 1 pc fixing bracket for S3/S40/S41                      | 95ACC1300 |
| ST-504   | 1 pc fixing bracket for S6                              | 95ACC1320 |
| ST-164   | 1 pc fixing bracket for S20                             | 95ACC1340 |
| ST-130   | 1 pc fixing bracket for S30                             | 95ACC1350 |
| ST-138   | 1 pc fixing bracket for S30 (RT7 compatible)            | 95ACC1360 |
| SP-40    | 2 pcs fixed support for tubular M18 sensors             | 95ACC1370 |
| SWING-18 | 1 pc adjustable support for plastic tubular M18 sensors | 895000006 |