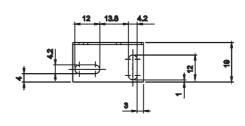

### **DIMENSIONS**

ST-504 S6 fixing brackets material: yellow zinc-plated steel

ST-505

S3/S40/S41 fixing bracket material: yellow zinc-plated steel

58 10° R40

SWING-18 adjustable support for plastic tubular M18 sensors material: black dilamid